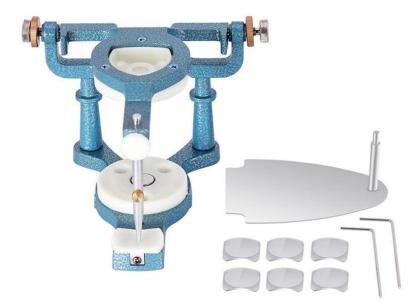

Magnetic articulator

| Specification Item             | Description                                                                                                                                                                                      |
|--------------------------------|--------------------------------------------------------------------------------------------------------------------------------------------------------------------------------------------------|
| Product Name                   | Magnetic Dental Articulator                                                                                                                                                                      |
| Material                       | High-quality, lightweight materials                                                                                                                                                              |
| Key Features                   | <ul> <li>Safely holds complete casts,</li> <li>magnetic mounting and removal,</li> <li>serrated C-clamps for secure locking,</li> <li>single bolt adjustment for upper arch occlusion</li> </ul> |
| Accessories Included           | <ul> <li>6pcs small magnet metal plate,</li> <li>2pcs screw tools,</li> <li>1pc occlusal stand,</li> <li>1pc magnetic articulator</li> </ul>                                                     |
| Weight (per articulator)       | 470g                                                                                                                                                                                             |
| Overall Dimension              | 15.2x15.2x9.8cm                                                                                                                                                                                  |
| Packing Size (per articulator) | 16x16x11cm                                                                                                                                                                                       |
| Packing Information            | 40pcs/carton, Size: 55x33x62cm,<br>Weight: 20kg                                                                                                                                                  |