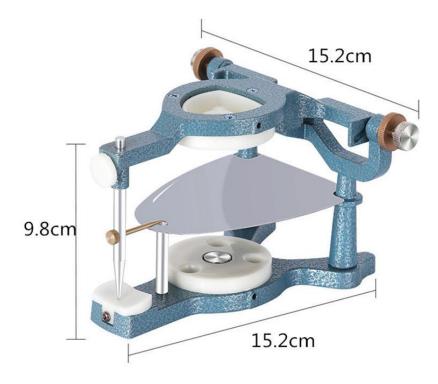

Magnetic articulator

| Specification Item             | Description                                                                                                                                                                                      |
|--------------------------------|--------------------------------------------------------------------------------------------------------------------------------------------------------------------------------------------------|
| Product Name                   | Magnetic Dental Articulator                                                                                                                                                                      |
| Material                       | High-quality, lightweight materials                                                                                                                                                              |
| Key Features                   | <ul> <li>Safely holds complete casts,</li> <li>magnetic mounting and removal,</li> <li>serrated C-clamps for secure locking,</li> <li>single bolt adjustment for upper arch occlusion</li> </ul> |
| Accessories Included           | <ul> <li>6pcs small magnet metal plate,</li> <li>2pcs screw tools,</li> <li>1pc occlusal stand,</li> <li>1pc magnetic articulator</li> </ul>                                                     |
| Weight (per articulator)       | 470g                                                                                                                                                                                             |
| Overall Dimension              | 15.2x15.2x9.8cm                                                                                                                                                                                  |
| Packing Size (per articulator) | 16x16x11cm                                                                                                                                                                                       |
| Packing Information            | 40pcs/carton, Size: 55x33x62cm,<br>Weight: 20kg                                                                                                                                                  |